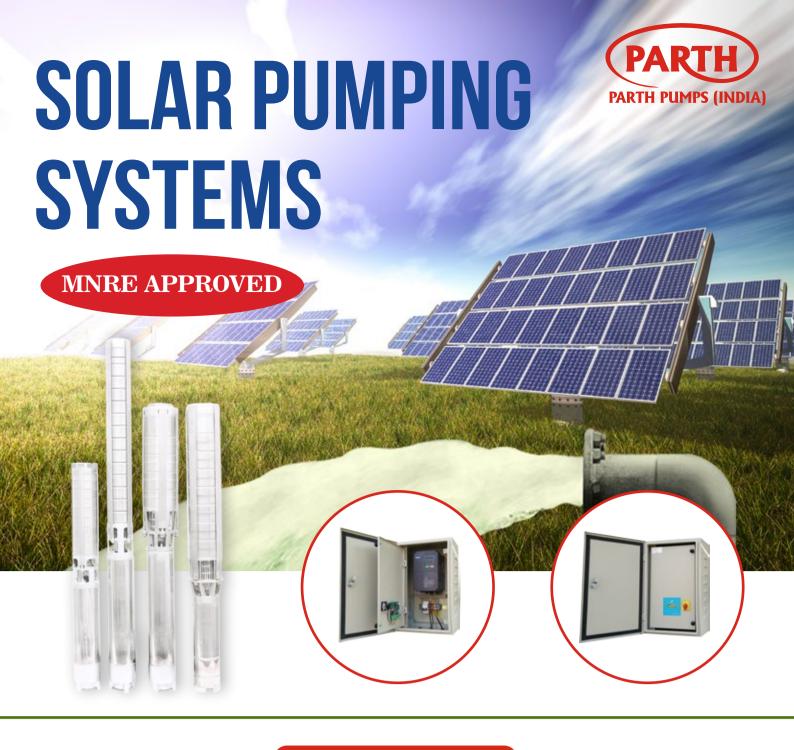

## **FEATURES**

PARTH Solar Pumping System are easy to deploy and can function effectively with solar power and gried power respectively on day & night.

MNRE Approved High Efficiency Solar PV Modules with 25 years Performance Warranty.

Mounting Structure with Seasonal Tilt and Manual tracking systems To withstand wind speed of 150km/h.

Solar Pump Control Unit with Built in MPPT. And protection for Dry Run, Short Circuit, Overload, IP54.

- → PUMP SET RATINGS 1HP/ 0.75KW TO 7.5HP/5.5KW
- → SYSTEM RATINGS 900Wp/System To 7500Wp/System
- → DISCHARGE 39000 Ltr/ Day TO 142000 Ltr/ Day

Simple installation and minimum maintenan ce product We provides Customized Solution for small, Medium & large Scale projects.